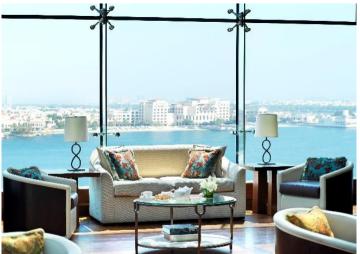

#### **VENETIAN ROOMS AND SUITES**

- 60 121 m<sup>2</sup> / 861 1200 ft<sup>2</sup>
- Separate living room for optimal comfort
- One spacious king-size bedroom with ensuite bathroom
- Nestled within the multi-level Venetian Village complex
- Steps away from pool, beach, spa and resort's main building
- In-room coffee and tea making facilities