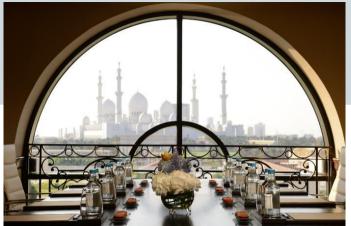

### FOOD & BEVERAGE

The gastronomic experience at The Ritz-Carlton Abu Dhabi, Grand Canal extends beyond the cuisine, exquisite though it might be, to engage and delight every sense.

| Outlet    | Cuisine           | Indoor seating | Outdoor seating |
|-----------|-------------------|----------------|-----------------|
| Giornotte | All-day<br>dining | 308            | 180             |
| The Forge | Steak house       | 90             | -               |
| Li Jiang  | Asian             | 96             | 124             |
| Mijana    | Middle East       | 70             | 120             |
| Alba      | Lobby lounge      | 80             | -               |
| Sorso     | Lobby bar         | 70             | -               |
| Al Fresco | Pool              | 50             | 50 23           |