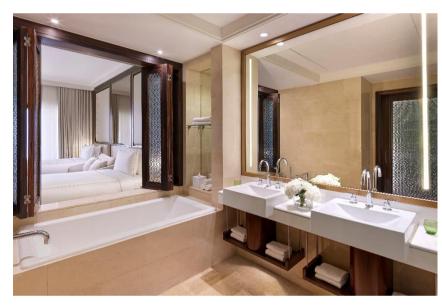

### DELUXE ROOMS

Deluxe Room

42 SQM 452 SQ FT

Connecting rooms (available upon request and availability)

Secluded balconies overlooking the pool and beach

Full marble bathroom with bathtub and shower

Club Lounge access (exclusively for Club Deluxe Room)

Full marble bathroom with bathtub and shower

Club Lounge access (exclusively for Club Executive Suite)