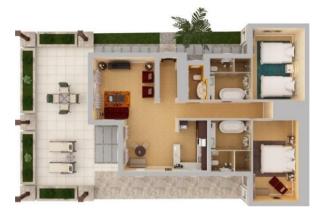

#### FLOOR PLAN

#### **GARDEN SUITE**

- 93 m<sup>2</sup> / 1001 ft<sup>2</sup>
- Check-in at a dedicated villa chalet
- Separate living room area
- One spacious king-size bedroom with ensuite bathroom
- Selected suites include an open kitchenette featuring a full-size refrigerator, essential utensils and washing machine
- Expansive terrace ideal for a leisurely breakfast or barbeque
- Stunning views of mature lush gardens or Sheikh Zayed Grand Mosque
- · In-room coffee and tea making facilities
- Large marble baths with separate rainshower and tub
- Separate guest toilet