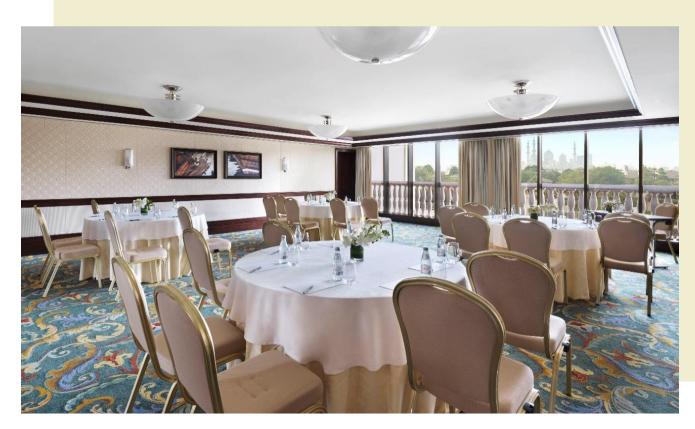

### MILANO

| Meeting room | Size<br>sqm | Reception | Banquet (rounds of 10) | Theater | Conference | Classr<br>oom | U-<br>shape | Boardroom |
|--------------|-------------|-----------|------------------------|---------|------------|---------------|-------------|-----------|
| Milano 1     | 35          | -         | -                      | -       | 10         | -             | -           | 14        |
| Milano 2     | 20          | -         | 10                     | -       | 0          | -             | -           | 8         |
| Milano 3     | 20          | -         | 10                     | -       | 10         | -             | -           | 8         |
| Milano 4     | 85          | 80        | 60                     | 70      | 30         | 36            | 35          | 26        |
| Milano 5     | 65          | 60        | 40                     | 55      | 20         | 27            | 25          | 26        |