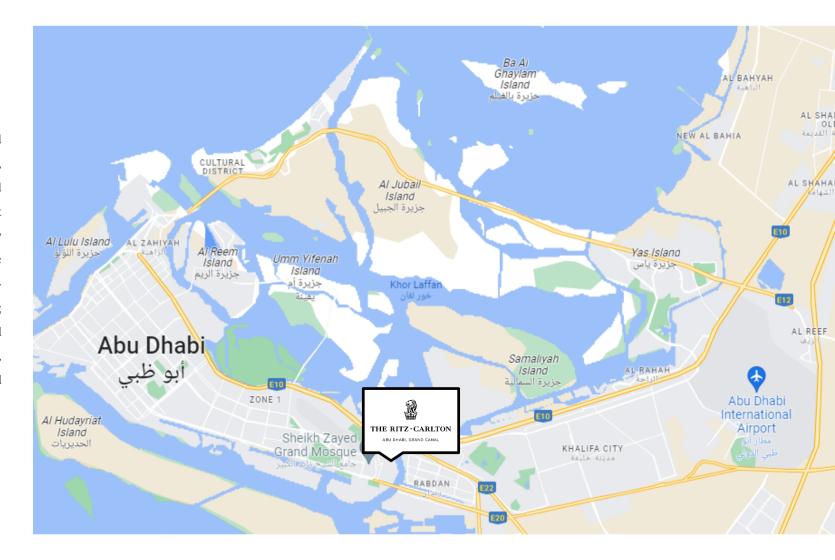

### **LOCATION**

Set amidst beautifully landscaped gardens and Venetian-inspired buildings, The Ritz-Carlton Abu Dhabi, Grand Canal offers a luxury beach resort experience minutes away from the city center. Located in front of the iconic Sheikh Zayed Grand Mosque, The Ritz-Carlton Abu Dhabi offers a breathtaking setting and features that attract local corporate patrons, discerning diners, families, and international business and leisure travelers.

## EXPERIENCE EXCEPTIONALITY

The Ritz-Carlton Abu Dhabi, Grand Canal lies minutes away from the capital's bustling heart. Yet, with its landscaped gardens, babbling fountains, Venetian-inspired buildings and striking views of the magnificent Sheikh Zayed Grand Mosque, it could not be further from rush and cares of the everyday.