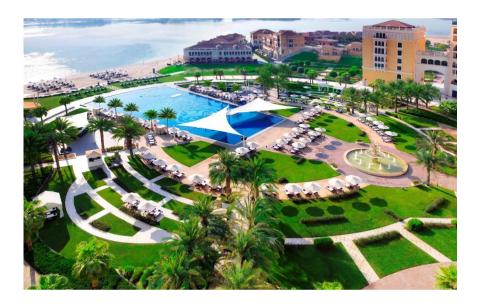

## RESORT MAP

Nestled within expansive landscaped gardens fronting an extensive private beach, The Ritz-Carlton Abu Dhabi, Grand Canal lends seclusion with unbounded opulence to create a rarefied haven in the heart of the region's most vibrant city.

### OUTDOOR VENUES

| Venues       | Size sqm | Reception | Banquet (rounds of 10) |
|--------------|----------|-----------|------------------------|
| Pool garden  | 14,450   | 5,000     | 3,000                  |
| Grand Lawn   | 7,000    | 700       | 500                    |
| Olive Garden | 5,000    | 500       | 100                    |

### POOL GARDEN