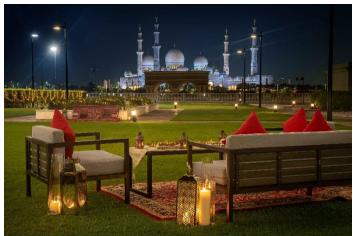

### OUTDOOR VENUES

| Venues       | Size sqm | Reception | Banquet (rounds of 10) |
|--------------|----------|-----------|------------------------|
| Pool garden  | 14,450   | 5,000     | 3,000                  |
| Grand Lawn   | 7,000    | 700       | 500                    |
| Olive Garden | 5,000    | 500       | 100                    |

### GRAND LAWN

### OLIVE GARDEN

### POOL GARDEN