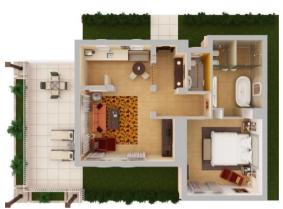

#### **GARDEN SUITE**

- 93 m<sup>2</sup> / 1001 ft<sup>2</sup>
- Check-in at a dedicated villa chalet
- Separate living room area
- One spacious king-size bedroom with ensuite bathroom
- Selected suites include an open kitchenette featuring a full-size refrigerator, essential utensils and washing machine
- Expansive terrace ideal for a leisurely breakfast or barbeque
- Stunning views of mature lush gardens or Sheikh Zayed Grand Mosque
- · In-room coffee and tea making facilities
- Large marble baths with separate rainshower and tub
- Separate guest toilet

#### FLOOR PLAN