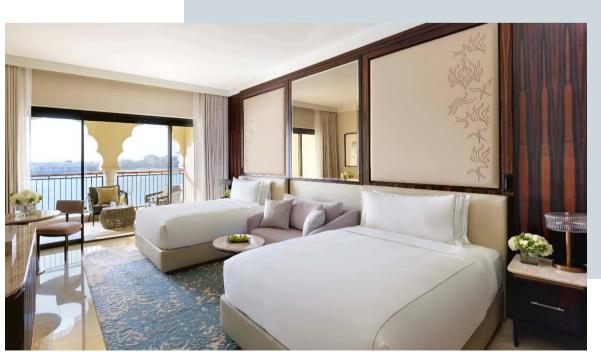

### EXECUTIVE SUITES

Executive Suite 85 SQM 914 SQ FT

Connects to Deluxe Twin Room (available upon request and availability)

Luxuriously appointed spacious living room

Secluded balconies overlooking the pool and beach

Full marble bathroom with bathtub and shower

Club Lounge access (exclusively for Club Executive Suite)