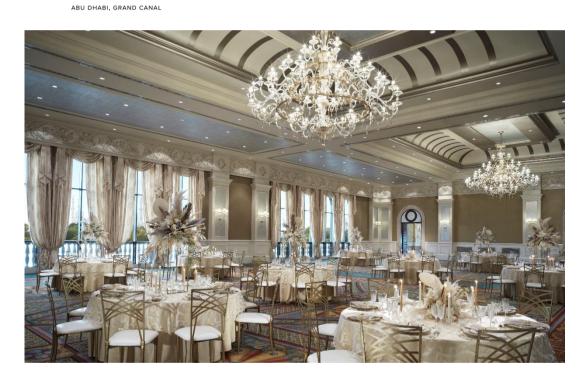

### EVENTS VENUES

Like the hotel itself, meetings here are executed on a grand scale. Set amid the hotel's 57 lushly landscaped acres, business meetings and events are hosted in elegant ballrooms, state-of-the-art meeting rooms or outdoor venues overlooking the Abu Dhabi's iconic mosque. Event experts are available to assist with every detail and decision, and meeting planners have an array of amenities, facilities and venues to select

### ROMA BALLROOM

| Meeting<br>room  | Size sqm | Reception | Banquet<br>(rounds of<br>10) | Theater | Classr<br>oom | U-<br>shape | Boardro<br>om | Cabaret |
|------------------|----------|-----------|------------------------------|---------|---------------|-------------|---------------|---------|
| Ballroom         | 1,550    | 1,500     | 1,000                        | 1,400   | 700           | 200         | 164           | 700     |
| Ballroom 1       | 510      | 500       | 320                          | 470     | 230           | 70          | 86            | 224     |
| Ballroom 2       | 600      | 600       | 400                          | 560     | 270           | 80          | 86            | 280     |
| Ballroom 3       | 440      | 400       | 280                          | 420     | 200           | 60          | 86            | 196     |
| Pre-<br>function | 600      | -         | -                            | -       | -             | -           | -             | -       |
| Majlis           | 120      | 30        | 30                           | 40      | 12            | 30          | -             | _ 14    |