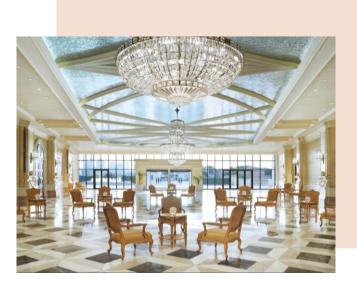

### FOOD & BEVERAGE

The gastronomic experience at The Ritz-Carlton Abu Dhabi, Grand Canal extends beyond the cuisine, exquisite though it might be, to engage and delight every sense.

| Outlet    | Cuisine           | Indoor seating | Outdoor seating |
|-----------|-------------------|----------------|-----------------|
| Giornotte | All-day<br>dining | 308            | 180             |
| The Forge | Steak house       | 90             | -               |
| Li Jiang  | Asian             | 96             | 124             |
| Mijana    | Middle East       | 70             | 120             |
| Alba      | Lobby lounge      | 80             | -               |
| Sorso     | Lobby bar         | 70             | -               |
| Al Fresco | Pool              | 50             | 50 23           |