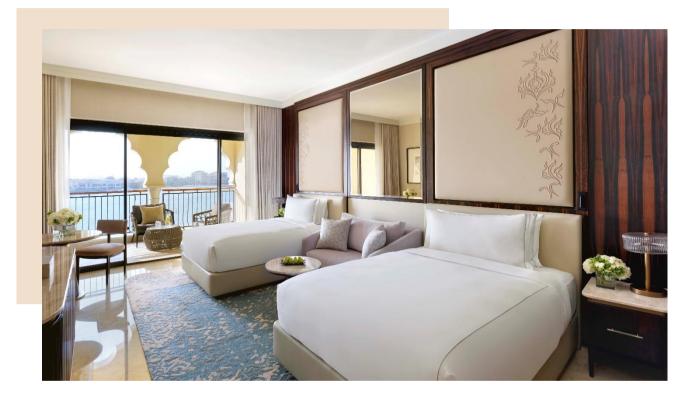

### DELUXE ROOMS

Deluxe Room

42 SQM 452 SQ FT

Connecting rooms (available upon request and availability)

Secluded balconies overlooking the pool and beach

Full marble bathroom with bathtub and shower

Club Lounge access (exclusively for Club Deluxe Room)