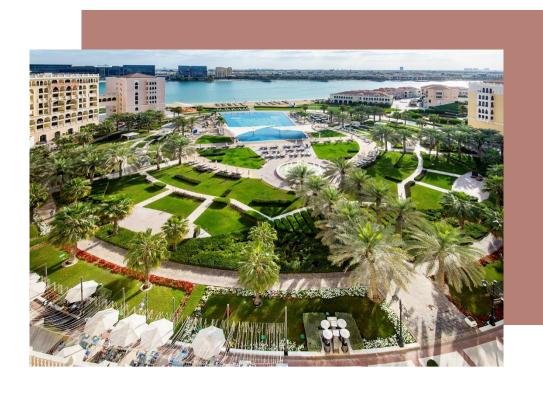

#### HOTEL OVERVIEW

Nestled into 57 acres of lush gardens and shimmering pools, The Ritz-Carlton Abu Dhabi, Grand Canal marries modern elegance with rich traditions. Here, just 20 minutes away from the airport, guests can surrender to experiences that captivate the senses.

## RESORT MAP

Nestled within expansive landscaped gardens fronting an extensive private beach, The Ritz-Carlton Abu Dhabi, Grand Canal lends seclusion with unbounded opulence to create a rarefied haven in the heart of the region's most vibrant city.