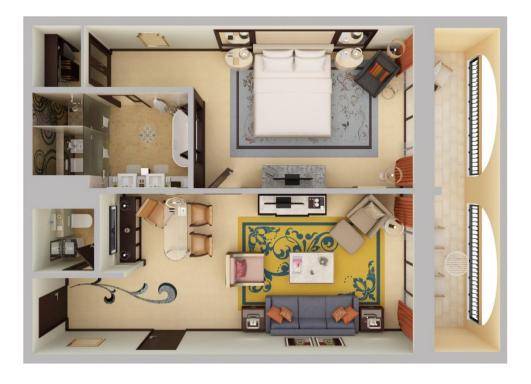

RESORT MAP

Nestled within expansive landscaped gardens fronting an extensive private beach, The Ritz-Carlton Abu Dhabi, Grand Canal lends seclusion with unbounded opulence to create a rarefied haven in the heart of the region's most vibrant city.



# ELEGANT ROOMS & SUITES

| Room<br>Category | Size   | No of unit |
|------------------|--------|------------|
| Deluxe Room      | 42 SQM | 360        |
| Junior Suite     | 65 SQM | 7          |
| Executive Suite  | 85 SQM | 23         |













### DELUXE ROOMS

Deluxe Room

42 SQM 452 SQ FT

Connecting rooms (available upon request and availability)

Secluded balconies overlooking the pool and beach

Full marble bathroom with bathtub and shower

Club Lounge access (exclusively for Club Deluxe Room)







### SUPERIOR ROOMS











### EXECUTIVE SUITES

Executive Suite 85 SQM 914 SQ FT

Connects to Deluxe Twin Room (available upon request and availability)

Luxuriously appointed spacious living room

Secluded balconies overlooking the pool and beach

Full marble bathroom with bathtub and shower

Club Lounge access (exclusively for Club Executive Suite)









### NEW EXECUTIVE SUITES





ABU DHABI, GRAND CANAL



### RABDAN VILLA

#### THREE-BEDROOM VILLA

#### 302 square meters

The expansive villa offers three spacious bedrooms each with ensuite bathrooms, in addition to a separate living room area, fully equipped kitchen, spacious patio and a private, temperature-controlled plunge pool overlooking the lush gardens.





#### **VENETIAN ROOMS AND SUITES**

- 60 121 m<sup>2</sup> / 861 1200 ft<sup>2</sup>
- Sep