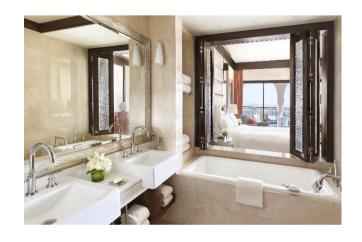

### DELUXE ROOMS

Deluxe Room

42 SQM 452 SQ FT

Connecting rooms (available upon request and availability)

Secluded balconies overlooking the pool and beach

Full marble bathroom with bathtub and shower

Club Lounge access (exclusively for Club Deluxe Room)

Full marble bathroom with bathtub and shower

Club Lounge access (exclusively for Club Executive Suite)