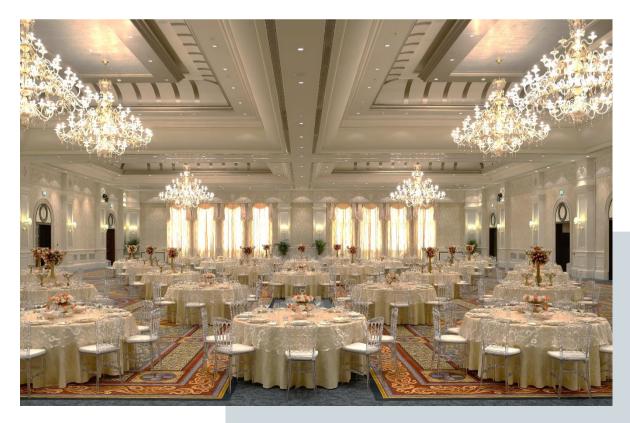

### EVENTS VENUES

Like the hotel itself, meetings here are executed on a grand scale. Set amid the hotel's 57 lushly landscaped acres, business meetings and events are hosted in elegant ballrooms, state-of-the-art meeting rooms or outdoor venues overlooking the Abu Dhabi's iconic mosque. Event experts are available to assist with every detail and decision, and meeting planners have an array of amenities, facilities and venues to select

### ROMA BALLROOM

| Meeting<br>room  | Size sqm | Reception | Banquet<br>(rounds of<br>10) | Theater | Classr<br>oom | U-<br>shape | Boardro<br>om | Cabaret |
|------------------|----------|-----------|------------------------------|---------|---------------|-------------|---------------|---------|
| Ballroom         | 1,550    | 1,500     | 1,000                        | 1,400   | 700           | 200         | 164           | 700     |
| Ballroom 1       | 510      | 500       | 320                          | 470     | 230           | 70          | 86            | 224     |
| Ballroom 2       | 600      | 600       | 400                          | 560     | 270           | 80          | 86            | 280     |
| Ballroom 3       | 440      | 400       | 280                          | 420     | 200           | 60          | 86            | 196     |
| Pre-<br>function | 600      | -         | -                            | -       | -             | -           | -             | -       |
| Majlis           | 120      | 30        | 30                           | 40      | 12            | 30          | -             | _ 14    |