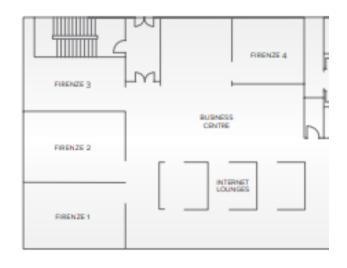

### FIRENZE

| Meeting room | Size sqm | Theater | Conference |
|--------------|----------|---------|------------|
| Firenze 1    | 37       | 12      | 10         |
| Firenze 2    | 37       | 12      | 10         |
| Firenze 3    | 37       | 12      | 10         |
| Firenze 4    | 27       | 12      | 6          |