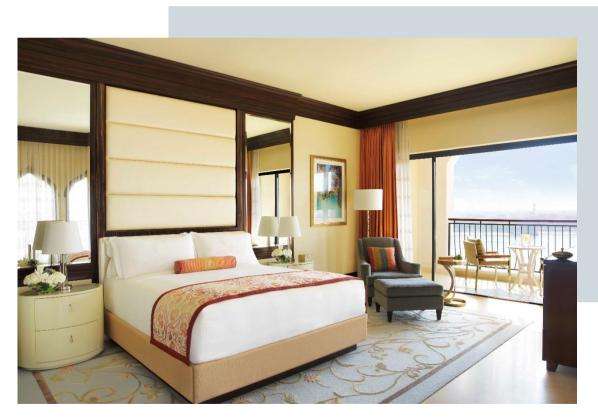

# ELEGANT ROOMS & SUITES

| Room<br>Category | Size   | No of unit |
|------------------|--------|------------|
| Deluxe Room      | 42 SQM | 360        |
| Junior Suite     | 65 SQM | 7          |
| Executive Suite  | 85 SQM | 23         |

### DELUXE ROOMS

Deluxe Room

42 SQM 452 SQ FT

Connecting rooms (available upon request and availability)

Secluded balconies overlooking the pool and beach

Full marble bathroom with bathtub and shower

Club Lounge access (exclusively for Club Deluxe Room)