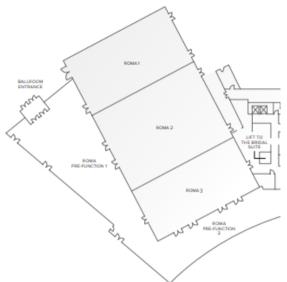

### ROMA BALLROOM

| Meeting<br>room  | Size sqm | Reception | Banquet<br>(rounds of<br>10) | Theater | Classr<br>oom | U-<br>shape | Boardro<br>om | Cabaret |
|------------------|----------|-----------|------------------------------|---------|---------------|-------------|---------------|---------|
| Ballroom         | 1,550    | 1,500     | 1,000                        | 1,400   | 700           | 200         | 164           | 700     |
| Ballroom 1       | 510      | 500       | 320                          | 470     | 230           | 70          | 86            | 224     |
| Ballroom 2       | 600      | 600       | 400                          | 560     | 270           | 80          | 86            | 280     |
| Ballroom 3       | 440      | 400       | 280                          | 420     | 200           | 60          | 86            | 196     |
| Pre-<br>function | 600      | -         | -                            | -       | -             | -           | -             | -       |
| Majlis           | 120      | 30        | 30                           | 40      | 12            | 30          | -             | _ 14    |