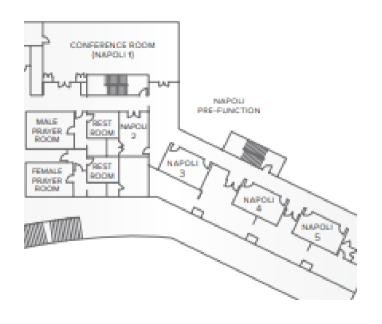

### NAPOLI

| Meeting<br>room | Size<br>sqm | Reception | Banquet (rounds of 10) | Theater | Conference | Classr<br>oom | U-<br>shape | Boardroom |
|-----------------|-------------|-----------|------------------------|---------|------------|---------------|-------------|-----------|
| Napoli 1        | 155         | 150       | 100                    | 130     | 40         | 70            | 66          | 54        |
| Napoli 2        | 27          | 10        | -                      | 24      | 10         | -             | -           | 14        |
| Napoli 3        | 27          | 10        | -                      | 24      | 10         | -             | -           | 14        |
| Napoli 4        | 30          | 20        | -                      | 26      | 10         | -             | 15          | 14        |
| Napoli 5        | 30          | 20        | -                      | 26      | 10         | -             | 15          | 14        |