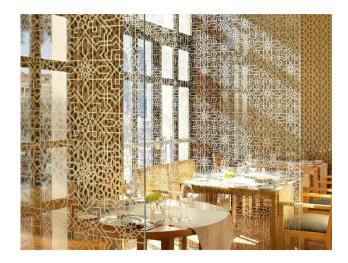

### FOOD & BEVERAGE

The gastronomic experience at The Ritz-Carlton Abu Dhabi, Grand Canal extends beyond the cuisine, exquisite though it might be, to engage and delight every sense.

| Outlet    | Cuisine           | Indoor seating | Outdoor seating |
|-----------|-------------------|----------------|-----------------|
| Giornotte | All-day<br>dining | 308            | 180             |
| The Forge | Steak house       | 90             | -               |
| Li Jiang  | Asian             | 96             | 124             |
| Mijana    | Middle East       | 70             | 120             |
| Alba      | Lobby lounge      | 80             | -               |
| Sorso     | Lobby bar         | 70             | -               |
| Al Fresco | Pool              | 50             | 50 23           |