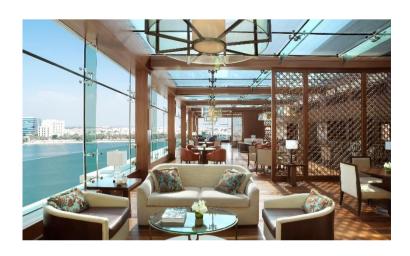

### FOOD & BEVERAGE

The gastronomic experience at The Ritz-Carlton Abu Dhabi, Grand Canal extends beyond the cuisine, exquisite though it might be, to engage and delight every sense.

| Outlet    | Cuisine           | Indoor seating | Outdoor seating |
|-----------|-------------------|----------------|-----------------|
| Giornotte | All-day<br>dining | 308            | 180             |
| The Forge | Steak house       | 90             | -               |
| Li Jiang  | Asian             | 96             | 124             |
| Mijana    | Middle East       | 70             | 120             |
| Alba      | Lobby lounge      | 80             | -               |
| Sorso     | Lobby bar         | 70             | -               |
| Al Fresco | Pool              | 50             | 50 23           |