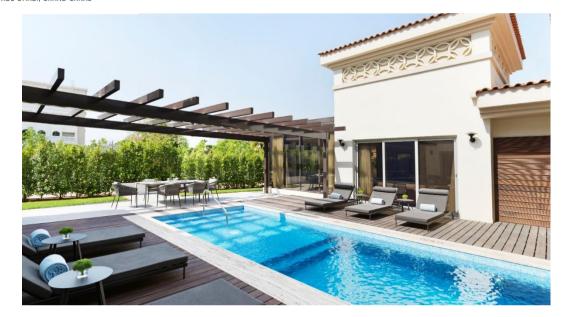

### RABDAN VILLA

#### THREE-BEDROOM VILLA

#### 302 square meters

The expansive villa offers three spacious bedrooms each with ensuite bathrooms, in addition to a separate living room area, fully equipped kitchen, spacious patio and a private, temperature-controlled plunge pool overlooking the lush gardens.