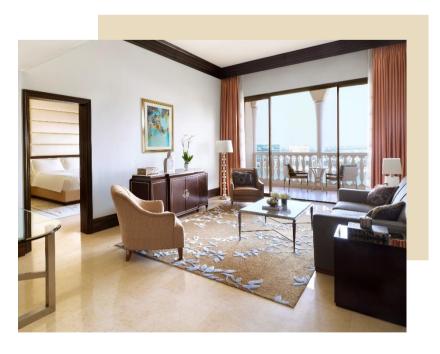

### EXECUTIVE SUITES

Executive Suite 85 SQM 914 SQ FT

Connects to Deluxe Twin Room (available upon request and availability)

Luxuriously appointed spacious living room

Secluded balconies overlooking the pool and beach

Full marble bathroom with bathtub and shower

Club Lounge access (exclusively for Club Executive Suite)