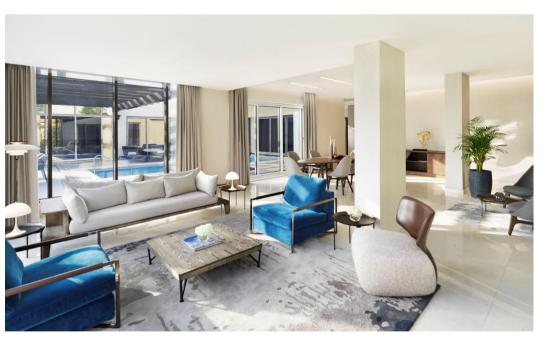

### EXECUTIVE SUITES

Executive Suite 85 SQM 914 SQ FT

Connects to Deluxe Twin Room (available upon request and availability)

Luxuriously appointed spacious living room

Secluded balconies overlooking the pool and beach

Full marble bathroom with bathtub and shower

Club Lounge access (exclusively for Club Executive Suite)