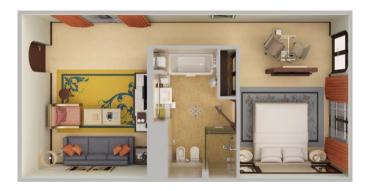

#### **VENETIAN ROOMS AND SUITES**

- 60 121 m<sup>2</sup> / 861 1200 ft<sup>2</sup>
- Separate living room for optimal comfort
- One spacious king-size bedroom with ensuite bathroom
- Nestled within the multi-level Venetian Village complex
- Steps away from pool, beach, spa and resort's main building
- In-room coffee and tea making facilities

#### FLOOR PLAN