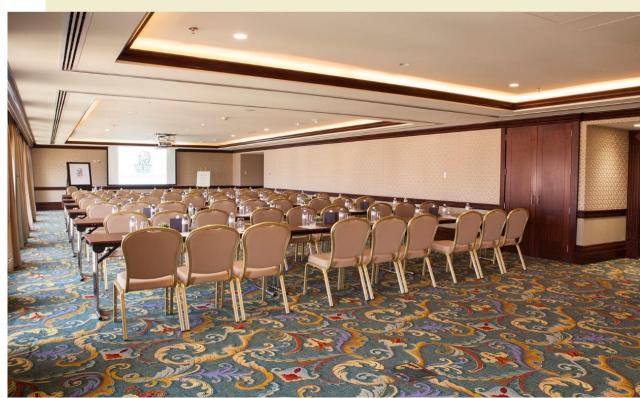

### NAPOLI

| Meeting<br>room | Size<br>sqm | Reception | Banquet (rounds of 10) | Theater | Conference | Classr<br>oom | U-<br>shape | Boardroom |
|-----------------|-------------|-----------|------------------------|---------|------------|---------------|-------------|-----------|
| Napoli 1        | 155         | 150       | 100                    | 130     | 40         | 70            | 66          | 54        |
| Napoli 2        | 27          | 10        | -                      | 24      | 10         | -             | -           | 14        |
| Napoli 3        | 27          | 10        | -                      | 24      | 10         | -             | -           | 14        |
| Napoli 4        | 30          | 20        | -                      | 26      | 10         | -             | 15          | 14        |
| Napoli 5        | 30          | 20        | -                      | 26      | 10         | -             | 15          | 14        |