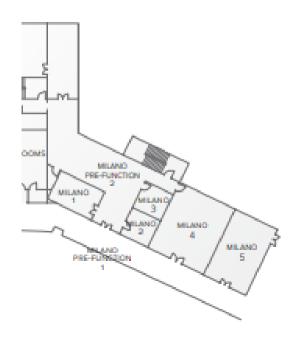

### MILANO

| Meeting room | Size<br>sqm | Reception | Banquet (rounds of 10) | Theater | Conference | Classr<br>oom | U-<br>shape | Boardroom |
|--------------|-------------|-----------|------------------------|---------|------------|---------------|-------------|-----------|
| Milano 1     | 35          | -         | -                      | -       | 10         | -             | -           | 14        |
| Milano 2     | 20          | -         | 10                     | -       | 0          | -             | -           | 8         |
| Milano 3     | 20          | -         | 10                     | -       | 10         | -             | -           | 8         |
| Milano 4     | 85          | 80        | 60                     | 70      | 30         | 36            | 35          | 26        |
| Milano 5     | 65          | 60        | 40                     | 55      | 20         | 27            | 25          | 26        |