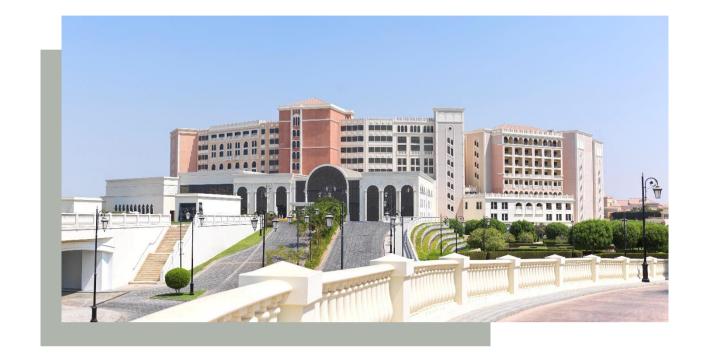

#### HOTEL OVERVIEW

Nestled into 57 acres of lush gardens and shimmering pools, The Ritz-Carlton Abu Dhabi, Grand Canal marries modern elegance with rich traditions. Here, just 20 minutes away from the airport, guests can surrender to experiences that captivate the senses.

Located next to Sheikh Zayed Grand Mosque Abu Dhabi International Airport | 20 kilometers | 20 minutes

- $\rightarrow$  The 9th Ritz-Carlton hotel in the region and the  $82^{nd}$  in the world
- > Striking views of the magnificent Sheikh Zayed Grand Mosque
- > 300 sqm of private beach
- > 1,600sqm/17,222sqf outdoor swimming pool
- > Resort inspired by 15th & early 17th Renaissance architecture
- Club Lounge on top floor
- > Three signature restaurants designed by the renowned Super Potato designer from Japan
- > 24 hours Health Club
- > Sport campus including football pitch and padel tennis courts