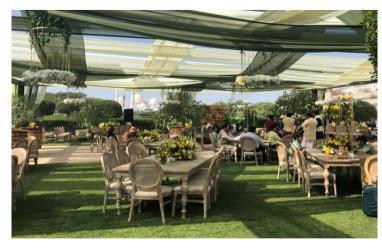

### OUTDOOR VENUES

| Venues       | Size sqm | Reception | Banquet (rounds of 10) |
|--------------|----------|-----------|------------------------|
| Pool garden  | 14,450   | 5,000     | 3,000                  |
| Grand Lawn   | 7,000    | 700       | 500                    |
| Olive Garden | 5,000    | 500       | 100                    |

### GRAND LAWN

### OLIVE GARDEN

### POOL GARDEN