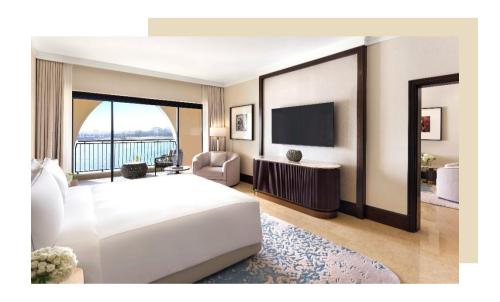

### EXECUTIVE SUITES

Executive Suite 85 SQM 914 SQ FT

Connects to Deluxe Twin Room (available upon request and availability)

Luxuriously appointed spacious living room

Secluded balconies overlooking the pool and beach

Full marble bathroom with bathtub and shower

Club Lounge access (exclusively for Club Executive Suite)